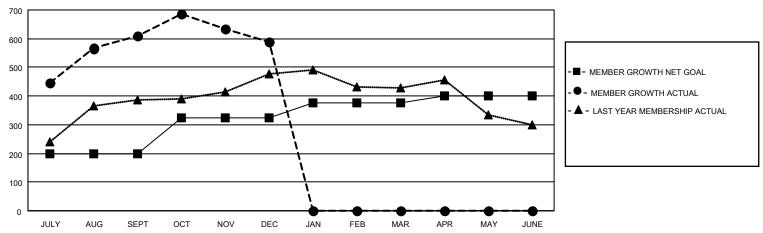

## GOALS AND ACTUAL MEMBERS CUMULATIVE

| DROPPED CLUBS: 2 |     | 92 CLUBS OF 138 ADDED 1 OR<br>MORE NEW MEMBERS | GENDER DISTRIBUTION                   |                |  |
|------------------|-----|------------------------------------------------|---------------------------------------|----------------|--|
|                  |     | WORE NEW MEMBERS                               | MALE                                  | 3,246 (71.53%) |  |
|                  |     |                                                | FEMALE                                | 1,292 (28.47%) |  |
| DROPPED MEMBERS  |     |                                                | NON BINARY                            | 0 (0.00%)      |  |
|                  |     |                                                | PREFER NOT TO ANSWER                  | 0 (0.00%)      |  |
| DECEASED         | 7   |                                                |                                       | ,              |  |
| CLUB CANCELLED   | 34  | CLICK HERE FOR CUMULATIVE                      | TOTAL FAMILY UNIT MEMBERS             | 2,126          |  |
| OTHER            | 169 | MEMBERSHIP DATA                                |                                       |                |  |
| TOTAL            | 210 |                                                | FAMILY MEMBERS PAYING HALF DUES 1,323 |                |  |
|                  |     |                                                |                                       |                |  |