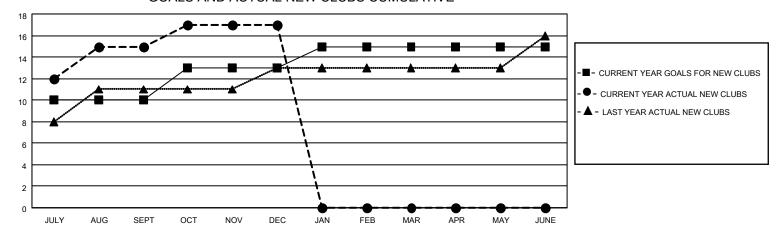

MEMBERSHIP PROGRESS REPORT

LOCATION INDIA District 322 F Results as of: 12/31/2021

| Clubs RESULTS FOR 2021-2022 |    |    |   | Members RESULTS FOR 2021-2022 |     |     |     |
|-----------------------------|----|----|---|-------------------------------|-----|-----|-----|
|                             |    |    |   |                               |     |     |     |
| JULY/AUG/SEPT               | 10 | 15 | 0 | JULY/AUG/SEPT                 | 200 | 688 | 68  |
| OCT/NOV/DEC                 | 3  | 2  | 2 | OCT/NOV/DEC                   | 125 | 125 | 142 |
| JAN/FEB/MAR                 | 2  | 0  | 0 | JAN/FEB/MAR                   | 50  | 0   | 0   |
| APR/MAY/JUNE                | 0  | 0  | 0 | APR/MAY/JUNE                  | 25  | 0   | 0   |

## GOALS AND ACTUAL NEW CLUBS CUMULATIVE



## GOALS AND ACTUAL MEMBERS CUMULATIVE



| DROPPED CLUBS: 2 |     | 92 CLUBS OF 138 ADDED 1 OR<br>MORE NEW MEMBERS | GENDER DISTRIBUTION                   |                |  |
|------------------|-----|------------------------------------------------|---------------------------------------|----------------|--|
|                  |     | WORE NEW MEMBERS                               | MALE                                  | 3,246 (71.53%) |  |
|                  |     |                                                | FEMALE                                | 1,292 (28.47%) |  |
| DROPPED MEMBERS  |     |                                                | NON BINARY                            | 0 (0.00%)      |  |
|                  |     |                                                |